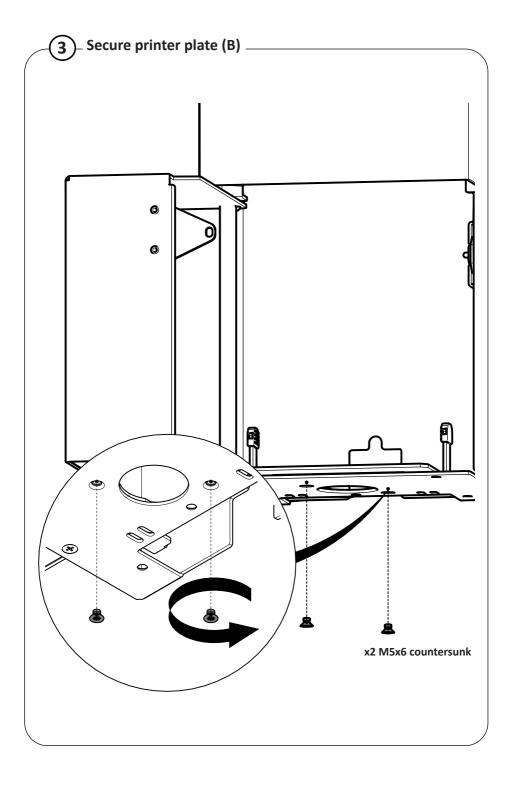

## - Box content -

x2 M5x6 countersunk

 ${\bf Bolts\ supplied\ with\ SPK2XX.}$ 