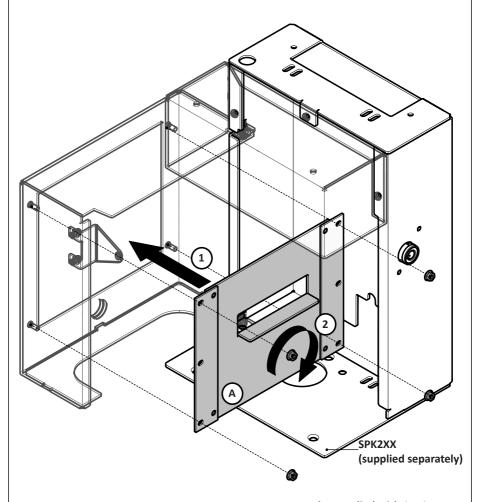

## Installation Guide SPK610

## Kiosk integrated printer cover + printer plate for Star TSP143







This product is intended for indoor use only.

If these installation instructions are not followed correctly, it could lead to product failure and potential personal injury.

Ergonomic Solutions/SpacePole cannot be held responsible for any failure or injury, if the installation instructions are not followed correctly.







## - Box content -





x2 M5x6 countersunk







 ${\bf Bolts\ supplied\ with\ SPK2XX.}$ 







## Need help? Contact us





ergonomic.solutions/about/contact-us

spacepole.com/about/contact-us