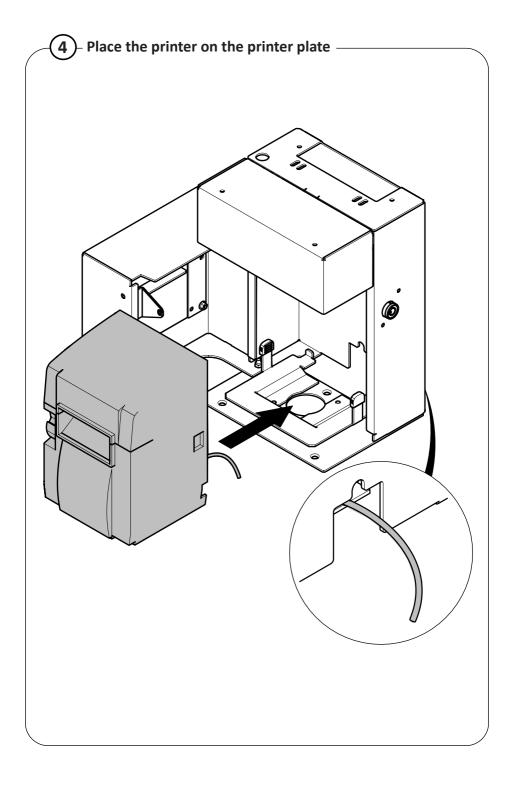

## Installation Guide SPK610

## Kiosk integrated printer cover + printer plate for Star TSP143







This product is intended for indoor use only.

If these installation instructions are not followed correctly, it could lead to product failure and potential personal injury.

Ergonomic Solutions/SpacePole cannot be held responsible for any failure or injury, if the installation instructions are not followed correctly.







## - Box content -





x2 M5x6 countersunk







 ${\bf Bolts\ supplied\ with\ SPK2XX.}$ 







## Need help? Contact us





ergonomic.solutions/about/contact-us

spacepole.com/about/contact-us