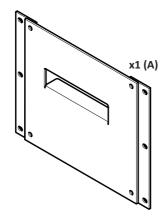

## Kiosk integrated printer cover + printer plate for Star TSP143

This product is intended for indoor use only.

If these installation instructions are not followed correctly, it could lead to product failure and potential personal injury.

## - Box content -

x2 M5x6 countersunk

 ${\bf Bolts\ supplied\ with\ SPK2XX.}$ 