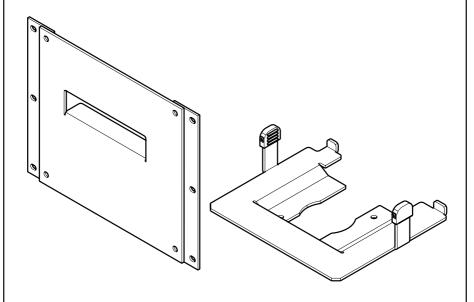

## Kiosk integrated printer cover + printer plate for Star TSP143

This product is intended for indoor use only.

If these installation instructions are not followed correctly, it could lead to product failure and potential personal injury.

## - Box content -

x2 M5x6 countersunk

 ${\bf Bolts\ supplied\ with\ SPK2XX.}$ 