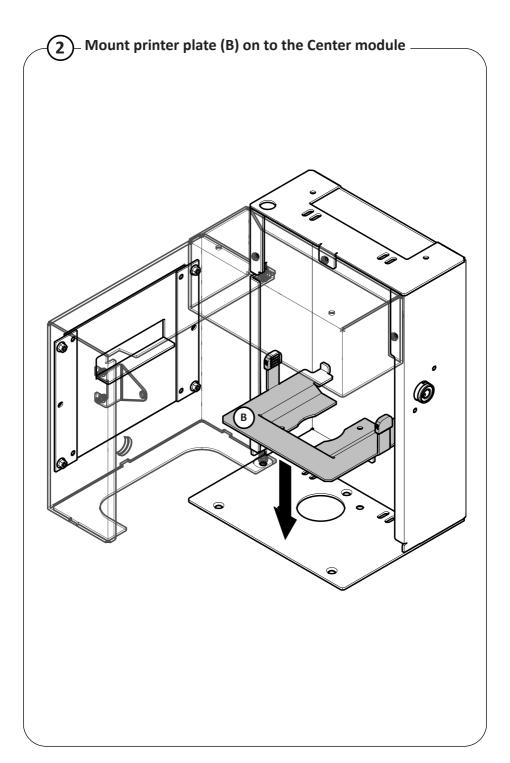

## Installation Guide SPK610

## Kiosk integrated printer cover + printer plate for Star TSP143







This product is intended for indoor use only.

If these installation instructions are not followed correctly, it could lead to product failure and potential personal injury.

Ergonomic Solutions/SpacePole cannot be held responsible for any failure or injury, if the installation instructions are not followed correctly.







## - Box content -





x2 M5x6 countersunk







 ${\bf Bolts\ supplied\ with\ SPK2XX.}$ 







## Need help? Contact us





ergonomic.solutions/about/contact-us

spacepole.com/about/contact-us